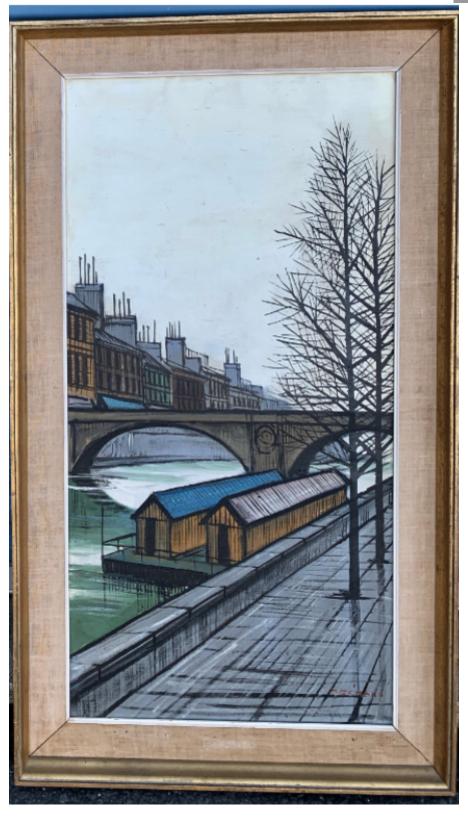

French Expressionist Mid Century Modern View of Paris on the Seine, bridge

\$3,950

REF: 2372

Height: 116.48 cm (45.9") Width: 67.31 cm (26.5")

## Description

French Expressionist Mid Century Modern View of Paris on the Seine, bridge

Very much influenced by the work of Bernard Buffet this is a very decorative example of French city paintings from the 1950'5 through the 1960s.

The painting came from a private collection of mid-century modern art and furniture in America.

This piece is framed in its original frame and is in good original condition.

The artist painted city scenes often with rivers, buildings, and boats always with a limited color palette which gives the paintings a modern striking look.