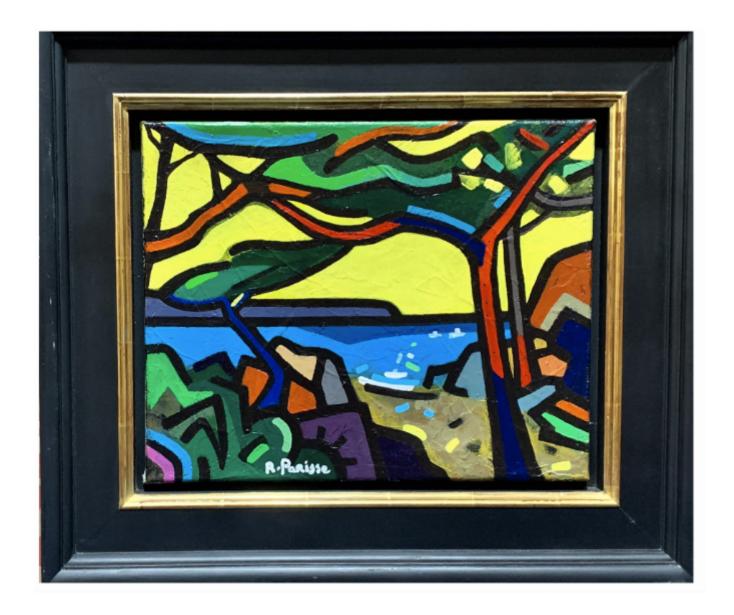

20th century Abstract French beach seaside landscape

\$2,360

REF: 2354

Height: 51 cm (20.1") Width: 58 cm (22.8")

## Description

Raphael Parisse is a French painter working and living in Paris, France.

I first found his work whilst visiting Paris and thought the skilled way the painting is constructed and the vibrant color used makes his work very desirable.

This is a fantastic example of his style, with bold color and a well-painted composition.

His work has been exhibited in America, France, and The UK

This piece has been framed in a new black and gold English frame.