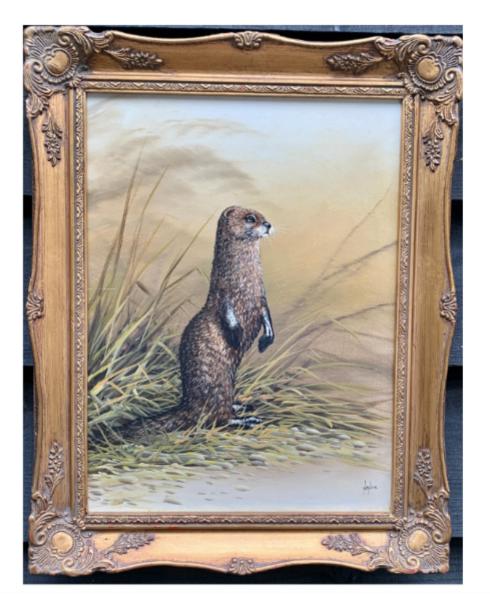

Portrait of an English Brown and White Otter, on the banks of a River Landscape

\$1,850

REF: 2432 Height: 50.8 cm (20") Width: 40.64 cm (16")

## Description

Portrait of an English Brown and White Otter, on the banks of a River Landscape.

Very Pretty English Otter, in an extensive landscape, painted circa 1970.

The painting is an amazing display of an artist, who has captured the animal with great effect.

The painter seems to have been a specialist in animal paintings in and around the 1970's in the Uk.

This piece came from a private collection of the artist's work.

It is in excellent condition and is still framed in its original frame.